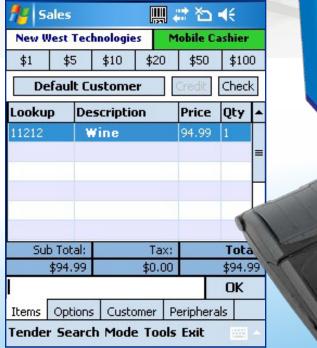

# Invoice

- Barcode or Manual Entry
- Real Time Record Updates
- RMS Discounting Policies
- Edit and View Items
- RMS Sales Tax Schedules

Order entry is a snap with barcode scanning. Update your inventory levels in real time as you process sales. Use your own customized discounting policies and sale dates for quick checkout processing.

## **Tender**

- Cash Transactions
- · Credit Card Transactions
- Quick Button Bill Entry

Tender sales with full wireless mobility.

One-touch Quick Buttons add convenience for various bill denominations, yet contain capabilities for manual cash tender. Credit card processing is quick and accurate.