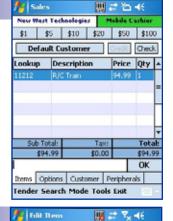

# Invoice

- Barcode or Manual Entry
- Real Time Record Updates
- RMS Discounting Policies
- Edit and View Items
- RMS Sales Tax Schedules

Order entry is a snap with barcode scanning. Update your inventory levels in real time as you process sales. Use your own customized discounting policies and sale dates for quick checkout processing.

## **Tender**

- Cash Transactions
- · Credit Card Transactions
- Quick Button Bill Entry

Tender sales with full wireless mobility.

One-touch Quick Buttons add convenience for various bill denominations, yet contain capabilities for manual cash tender. Credit card processing is quick and accurate.