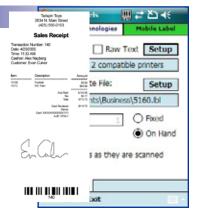

# Capture

- · Digital Signature Capture
- Print Signature to Receipt
- Sign Directly on Screen
- Flip Screen Alignment

Capture the signatures of your clients in a digital format. Print the digital signature of your customers directly onto their receipt for easy signature verification.

## **Print**

- Wireless
- Barcode
- · Works with Most Labels
- · Works with Most Printers

Capture the signatures of your clients in a digital format. Print the digital signature of your customers directly onto their receipt for easy signature verification.