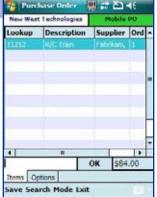

## **Orders**

- Purchase Orders
- Work Orders Quotes
- · Layaways Gift Registry

Order entry is a snap with barcode scanning. Update your inventory levels in real time as you process sales. Use your own customized discounting policies and sale dates for quick checkout processing.