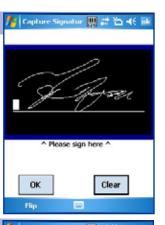

# Capture

- · Digital Signature Capture
- Print Signature to Receipt
- Sign Directly on Screen
- Flip Screen Alignment

Capture the signatures of your clients in a digital format. Print the digital signature of your customers directly onto their receipt for easy signature verification.