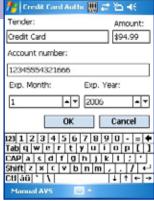

## **Tender**

- Cash Transactions
- · Credit Card Transactions
- Quick Button Bill Entry

Tender sales with full wireless mobility.

One-touch Quick Buttons add convenience for various bill denominations, yet contain capabilities for manual cash tender. Credit card processing is quick and accurate.